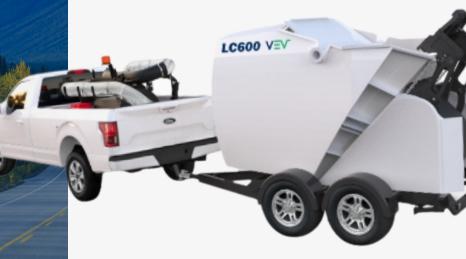

#### Introducing the LC600

Your Compact and Eco-Friendly Waste Collection Solution

Compact and intelligently designed, the LC600 simplifies waste handling in limited access areas. Its user-friendly controls ensure seamless integration into your operations.

Built with durable yet lightweight materials, it requires **minimal maintenance** while supporting **maximum payloads**.

Whether managing litter in parks, alleys or handling last-mile collections, the LC600 rises to the challenge.

# **Technical** specifications

| TRΔ | II CD |    | ИΤ |
|-----|-------|----|----|
| 184 | иск   | UN |    |

| Dimensions | <ul> <li>Width: 91 in. (2311 mm)</li> <li>Length: 167 in. (4242 mm)</li> <li>Height: 96 in (2438 mm)</li> </ul>                                       |
|------------|-------------------------------------------------------------------------------------------------------------------------------------------------------|
| Battery    | <ul> <li>Powered by lithium-lon battery</li> <li>110V to 240V on-board charger</li> <li>Autonomy: 10 hours</li> <li>Charging time: 8 hours</li> </ul> |
| Capacity   | • <b>Payload</b> : 3,000 lbs (1361 kg) 6 cu. yd                                                                                                       |
| Weight     | • <b>Unit unloaded</b> : 3,200 lbs (1452 kg)                                                                                                          |
| Compaction | • Compaction force: 500 lbs (227 kg) per cu. yd                                                                                                       |

# TRAILER UNIT VEHICULE REQUIREMENTS

| Hitch ball | Minimum tongue 1000 lbs (454 kg)                                                                                        |  |
|------------|-------------------------------------------------------------------------------------------------------------------------|--|
| Capacity   | <ul> <li>7000 lbs (3175 kg) towing capacity</li> </ul>                                                                  |  |
| Other      | <ul> <li>Standard 4-way trailer connector</li> <li>Electric brakes</li> <li>24 in. tires</li> <li>Dual axles</li> </ul> |  |