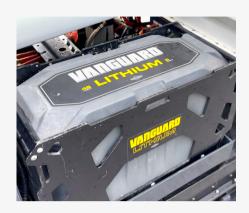

#### POWERED BY LITHIUM-ION BATTERY

Powered by a 5 kWh lithium battery with a built-in 110V charger for easy, anywhere charging.

# **Technical** specifications

| TRΔ | II CD |    | ИΤ |
|-----|-------|----|----|
| 184 | иск   | UN |    |

| Dimensions | <ul> <li>Width: 91 in. (2311 mm)</li> <li>Length: 167 in. (4242 mm)</li> <li>Height: 96 in (2438 mm)</li> </ul>                                       |
|------------|-------------------------------------------------------------------------------------------------------------------------------------------------------|
| Battery    | <ul> <li>Powered by lithium-lon battery</li> <li>110V to 240V on-board charger</li> <li>Autonomy: 10 hours</li> <li>Charging time: 8 hours</li> </ul> |
| Capacity   | • <b>Payload</b> : 3,000 lbs (1361 kg) 6 cu. yd                                                                                                       |
| Weight     | • <b>Unit unloaded</b> : 3,200 lbs (1452 kg)                                                                                                          |
| Compaction | • Compaction force: 500 lbs (227 kg) per cu. yd                                                                                                       |