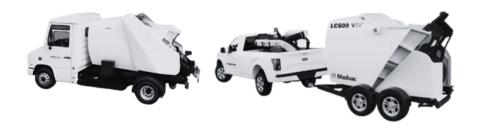

Built for those who demand performance, the LC600's **robust design** and **advanced technology** deliver reliable waste collection in even the tightest spaces.

Two configurations to suit your needs **Dedicated or multipurpose unit** 

For **cities** looking for a **compact yet high-capacity** waste management solution

For customers in **remote**locations facing unique daily challenges, seeking
multipurpose solutions that deliver exceptional value.

#### TRUCK MOUNTED CHASSIS UNIT REQUIREMENTS

| Class               | • Class 4                    |
|---------------------|------------------------------|
| Capacity            | • 6000 lbs (2722 kg) payload |
| Max. chassis height | • 30" (762 mm) above ground  |

# TRAILER UNIT VEHICULE REQUIREMENTS

| Hitch ball | Minimum tongue 1000 lbs (454 kg)                                                                                        |  |
|------------|-------------------------------------------------------------------------------------------------------------------------|--|
| Capacity   | <ul> <li>7000 lbs (3175 kg) towing capacity</li> </ul>                                                                  |  |
| Other      | <ul> <li>Standard 4-way trailer connector</li> <li>Electric brakes</li> <li>24 in. tires</li> <li>Dual axles</li> </ul> |  |