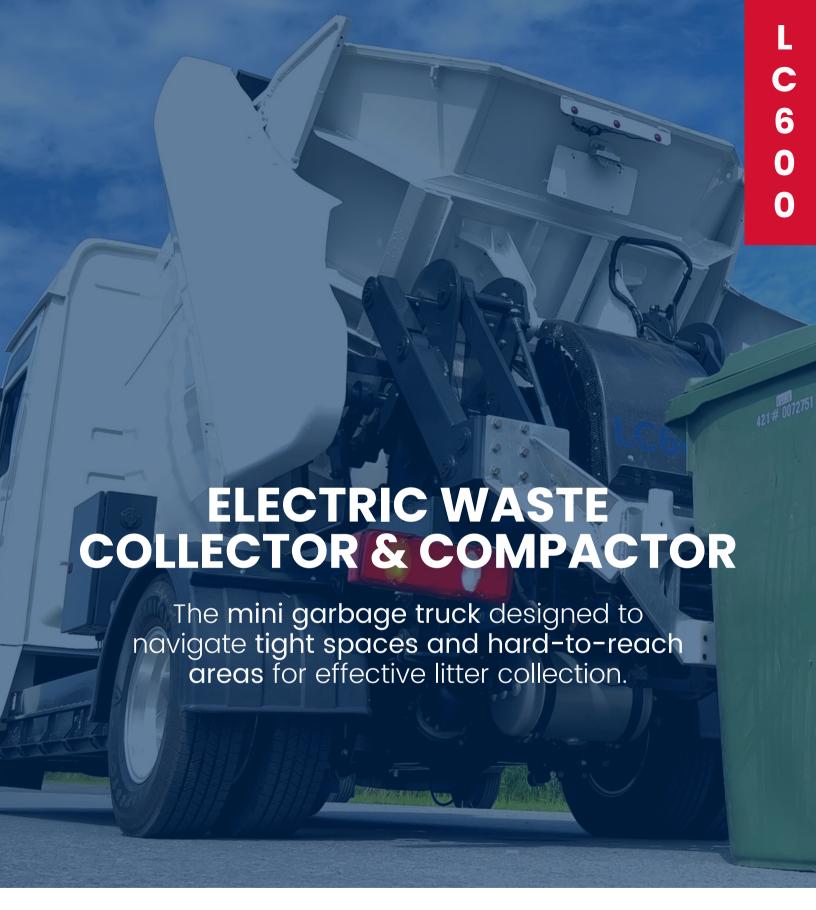

#### Introducing the LC600

Your Compact and Eco-Friendly Waste Collection Solution

Compact and intelligently designed, the LC600 simplifies waste handling in limited access areas. Its user-friendly controls ensure seamless integration into your operations.

Built with durable yet lightweight materials, it requires **minimal maintenance** while supporting **maximum payloads**.

Whether managing litter in parks, alleys or handling last-mile collections, the LC600 rises to the challenge.

Equipped with a single electric motor and free from hydraulics, the LC600 streamlines loading, compacting, and tipping for easy, ergonomic, and safe operation.

With its zero-emission, **eco-friendly operation**, it's the perfect choice for **cities** and **contractors** looking to enhance their waste collection efficiency while adhering to sustainability standards.

## RETRACTING CRUSHER PANEL / COVER

The retracting crusher panel ensures no debris is lost during compaction or transport, preventing spills and keeping the environment clean.

USER FRIENDLY CONTROL PANNEL

The LC600 is easy to operate, requires no extensive training, and is ready to be put to work, delivering fast results from day one.

SINGLE ELECTRIC MOTOR EFFICIENCY

Equipped with a single electric motor and no hydraulics, this system streamlines loading, compacting, and tipping, providing an easy, ergonomic, and safe operation.