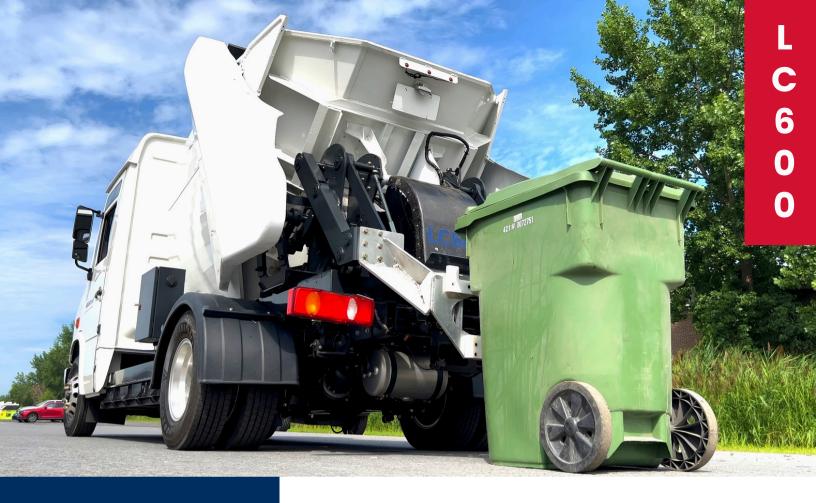

## RETRACTING CRUSHER PANEL / COVER

The retracting crusher panel ensures no debris is lost during compaction or transport, preventing spills and keeping the environment clean.

USER FRIENDLY CONTROL PANNEL

The LC600 is easy to operate, requires no extensive training, and is ready to be put to work, delivering fast results from day one.

SINGLE ELECTRIC MOTOR EFFICIENCY

Equipped with a single electric motor and no hydraulics, this system streamlines loading, compacting, and tipping, providing an easy, ergonomic, and safe operation.