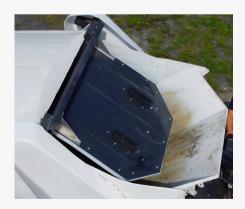

## RETRACTING CRUSHER PANEL / COVER

The retracting crusher panel ensures no debris is lost during compaction or transport, preventing spills and keeping the environment clean.

USER FRIENDLY CONTROL PANNEL