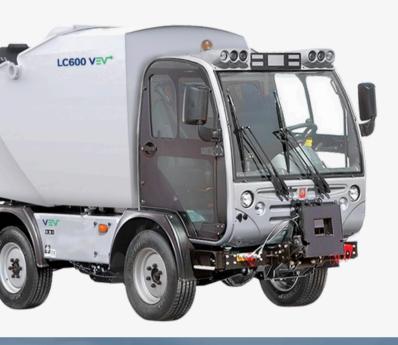

#### Introducing the LC600

Your Compact and Eco-Friendly Waste Collection Solution

Compact and intelligently designed, the LC600 simplifies waste handling in limited access areas. Its user-friendly controls ensure seamless integration into your operations.

Built with durable yet lightweight materials, it requires **minimal maintenance** while supporting **maximum payloads**.

Whether managing litter in parks, alleys or handling last-mile collections, the LC600 rises to the challenge.