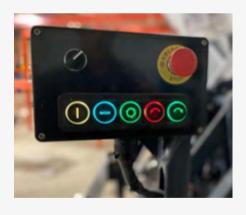

## RETRACTING CRUSHER PANEL / COVER

The retracting crusher panel ensures no debris is lost during compaction or transport, preventing spills and keeping the environment clean.

USER FRIENDLY CONTROL PANNEL

The LC600 is easy to operate, requires no extensive training, and is ready to be put to work, delivering fast results from day one.

SINGLE ELECTRIC MOTOR EFFICIENCY

Equipped with a single electric motor and no hydraulics, this system streamlines loading, compacting, and tipping, providing an easy, ergonomic, and safe operation.